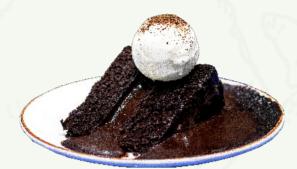

### Recommendation

Melted Chocolate 28.0

Melted Chocolate Cake topped with Triple Vanilla Bean Ice Cream Served with a pouring of English Single Cream and a freshly brewed shot of espresso... A Must Try!

#### Melted Chocolate 28.0

Melted Chocolate Cake topped with Triple Vanilla Bean Ice Cream. Served with a pouring of English Single Cream and a freshly brewed shot of espresso... A Must Try!