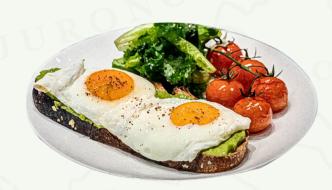

Avocado & Egg Toast 26.0

Choice of Scrambled or Sunny Side Up Eggs

Creamy Avocado and Free-Range Eggs layered atop Sourdough slice Served with Roasted *Firenze* Cherry Tomatoes and Kale, Lettuce & Arugula

#### Avocado & Egg Toast 26.0

Choice of Scrambled or Sunny Side Up Eggs

Creamy Avocado and Free-Range Eggs layered atop Sourdough slice

Served with Roasted Firenze Cherry Tomatoes and Kale, Lettuce & Arugula Mix in Vinaigrette Dressing