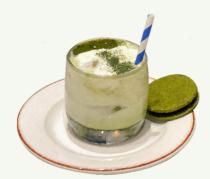

#### Matcha Cream Macchiato 15.0

Freshly Brewed Matcha topped with velvety whipped cream and housemade Matcha Sablé; this delightful concoction strikes the perfect balance between bold matcha flavor and creamy sweetness.