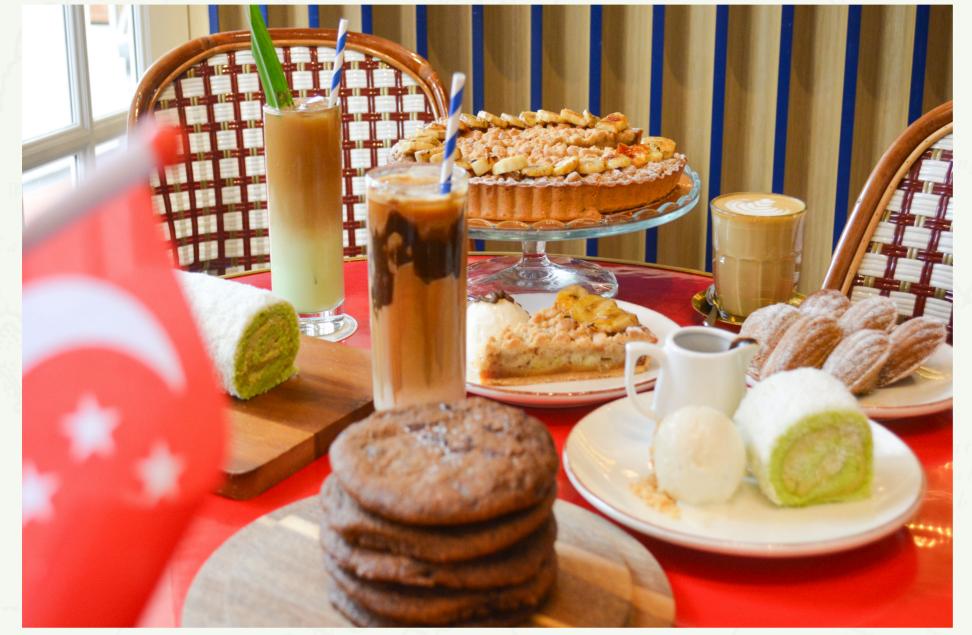

#### **AVAILABLE TILL 12 AUGUST**

Whole Tarts & Cakes available online & in-store with 3 days pre-order

Celebrate National Day with us and a delectable collection of bites, desserts, and drinks that pay homage to the vibrant flavours of Singapore.

Don't miss this collection if you love experiencing the rich culinary heritage of Singapore with every bite and sip as much as we do!

### KOPI CHOCOLATE CHIP COOKIE 6.0

Infused with the robust aroma of our traditional Singapore kopi and loaded with rich, velvety chocolate chips, baked to perfection for a rich, aromatic treat.

#### BANANA GULA MELAKA TART 18.0

Introducing our Banana Gula Melaka Tart — crafted with a harmonious blend of velvety banana filling and the rich caramel essence of Gula Melaka, all nestled within a buttery tart and topped with a crumbly crust and caramelized sliced bananas.

### KOPI MADELEINES (3PCS) 8.0

A local twist to the classic shell-shaped bake. Savour a delicious buttery bake infused with the robust aroma of our traditional Singapore kopi.