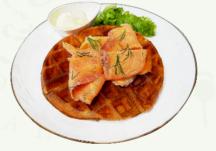

#### Smoked Salmon & Waffle (S) 24.0

Freshly baked whole waffle topped with Norwegian Smoked Salmon and fresh Dill garnish.

Served with New Zealand Tatua Sour Cream and Mixed Salad on the side.