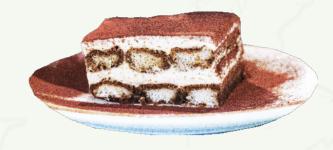

Tiramisu (A) 18.0

Savour our rendition of Tiramisu with the marriage of our Gentle Conqueror coffee in this layered dessert.

A Must Try! *Contains alcohol.* 

Kaya Butter Croissant 8.0

House proud Singapore Coffee Kaya (Coconut Jam) spread with Butter slices nestled within a freshly baked Butter Croissant.

#### Tiramisu (A) 18.0

Savour our rendition of Tiramisu with the marriage of our Gentle Conqueror coffee in this layered dessert.

A Must Try! Contains alcohol.