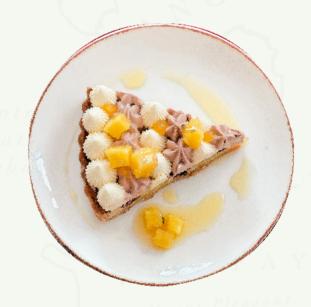

#### PINEAPPLE BLOSSOM TART 18.0

Mandarin-Bergamot Mousse with Whipped Raspberry Ganache, Orange Peel and Fragrant Raspberry Frangipane. Complete with pineapple for a burst of prosperity and Gold Flakes for an auspicious touch.