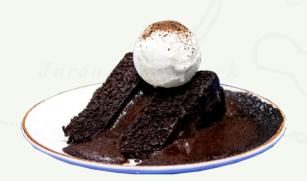

Aromatic, creamy and absolutely delicious, our Kopi Shake is perfect for those looking for an elevated kopi drink.

Pre-blended with both evaporated and condensed milk.

Melted Chocolate 28.0

Melted Chocolate Cake topped with Ice Cream Served with a pouring of English Single Cream and a freshly brewed shot of espresso...

#### Melted Chocolate 28.0

Melted Chocolate Cake topped with Ice Cream Served with a pouring of English Single Cream and a freshly brewed shot of espresso...

A Must Try!