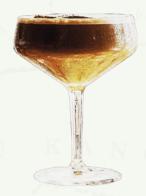

#### Frozen Kopi<sup>TM</sup>(A) 16.0

Ice-blended Singapore Coffee Kopi topped with freshly whipped cream and a drizzle of Gula Melaka Caramel.

\* \* \*