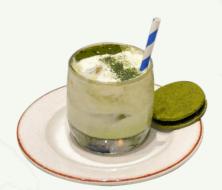

#### Matcha Cream Macchiato 15.0

Freshly Brewed Matcha topped with velvety whipped cream and housemade Matcha Sablé; this delightful concoction strikes the perfect balance between bold matcha flavor and creamy sweetness.