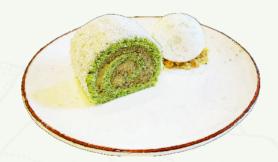

#### Pandan Kaya (A) 15.0

Pandan sponge cake rolled with Housemade Kaya filling, coated in Coconut Flakes, and served with Gula Melaka rum and Triple Vanilla Bean ice cream over Almond Crumbs.

\*Gula Melaka Caramel contains rum