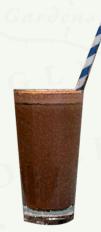

## Recommendation

Kaya Butter Croissant 8.0

House proud Singapore Coffee Kaya (Coconut Jam) spread with Butter slices nestled within a freshly baked Butter Croissant.

Kopi Shake<sup>TM</sup> 14.0

A Singapore Coffee Signature creation.

Aromatic, creamy and absolutely delicious, our Kopi Shake is perfect for those looking for an elevated kopi drink.

Pre-blended with both evaporated and condensed milk.

Melted Chocolate 28.0

Melted Chocolate Cake topped with Ice Cream Served with a pouring of English Single Cream and a freshly brewed shot of espresso...

#### Kopi Shake<sup>TM</sup> 14.0

A Singapore Coffee signature creation. Pre-blended with both evaporated and condensed milk.