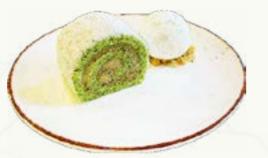

Chocolate Cake 20.0

Rich, decadent chocolate cake, crafted with layers of moist chocolate sponge and velvety ganache

Served with Chantilly Cream

\*\*\* SIGNATURE ROLL

Pandan Kaya (A) 15.0

Pandan sponge cake rolled with Housemade Kaya filling, coated in Coconut Flakes, and served with Gula Melaka rum and Triple Vanilla Bean ice cream over Almond Crumbs.