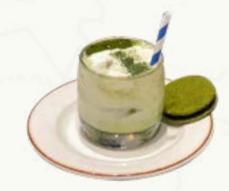

### Matcha Cream Macchiato 15.0

Freshly Brewed Matcha topped with velvety whipped cream and housemade Matcha Sablé; this delightful concoction strikes the perfect balance between bold matcha flavour and creamy sweetness.