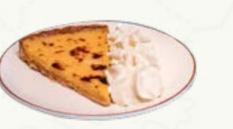

Chocolate Cake 20.0

Rich, decadent chocolate cake, crafted with layers of moist chocolate sponge and velvety ganache

Served with Chantilly Cream

\*\*\* SIGNATURE ROLL

Pandan Kaya (A) 15.0

Pandan sponge cake rolled with Housemade Kaya filling, coated in Coconut Flakes, and served with Gula Melaka rum and Triple Vanilla Bean ice cream over Almond Crumbs.