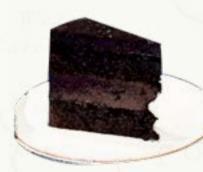

Chocolate Cake 20.0

Rich, decadent chocolate cake, crafted with layers of moist chocolate sponge and velvety ganache

Served with Chantilly Cream

\*\*\* SIGNATURE ROLL

Pandan Kaya (A) 15.0

Pandan sponge cake rolled with Housemade Kaya filling, coated in Coconut Flakes, and served with Gula Melaka rum and Triple Vanilla Bean ice cream over Almond Crumbs.