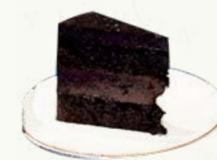

Chocolate Cake 20.0

Rich, decadent chocolate cake, crafted with layers of moist chocolate sponge and velvety ganache

Served with Chantilly Cream

\*\*\* SIGNATURE ROLL

Pandan Kaya (A) 15.0

Pandan sponge cake rolled with Housemade Kaya filling, coated in Coconut Flakes, and served with Gula Melaka rum and Triple Vanilla Bean ice cream over Almond Crumbs.