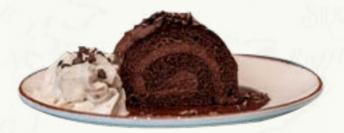

Chocolate Cake 20.0

Rich, decadent chocolate cake, crafted with layers of moist chocolate sponge and velvety ganache

Served with Chantilly Cream

\*\*\* SIGNATURE ROLL

Pandan Kaya (A) 15.0

Pandan sponge cake rolled with Housemade Kaya filling, coated in Coconut Flakes, and served with Gula Melaka rum and Triple Vanilla Bean ice cream over Almond Crumbs.

\*Gula Melaka Caramel contains rum

68% Dark Chocolate 15.0

Chocolate sponge cake rolled with Single Origin Dark Chocolate served with Vanilla Chantilly & dusted with Cacao Nibs