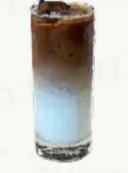

### Kopi Shake<sup>™</sup> 15.0

A Singapore Coffee Signature creation. Aromatic, creamy and absolutely delicious, our Kopi Shake is perfect for those looking for an elevated kopi drink. Pre-blended with both evaporated and condensed milk.

Hand-roasted with sugar by small batches to bring the finest quality.

Kopi 7.0 *Iced* **9.0** 

Kopi C 7.0 Iced 9.0

Kopi O 7.0 *Iced* 9.0

Kopi Shake<sup>™</sup> 15.0

A Singapore Coffee signature creation. Pre-blended with both evaporated and condensed milk.