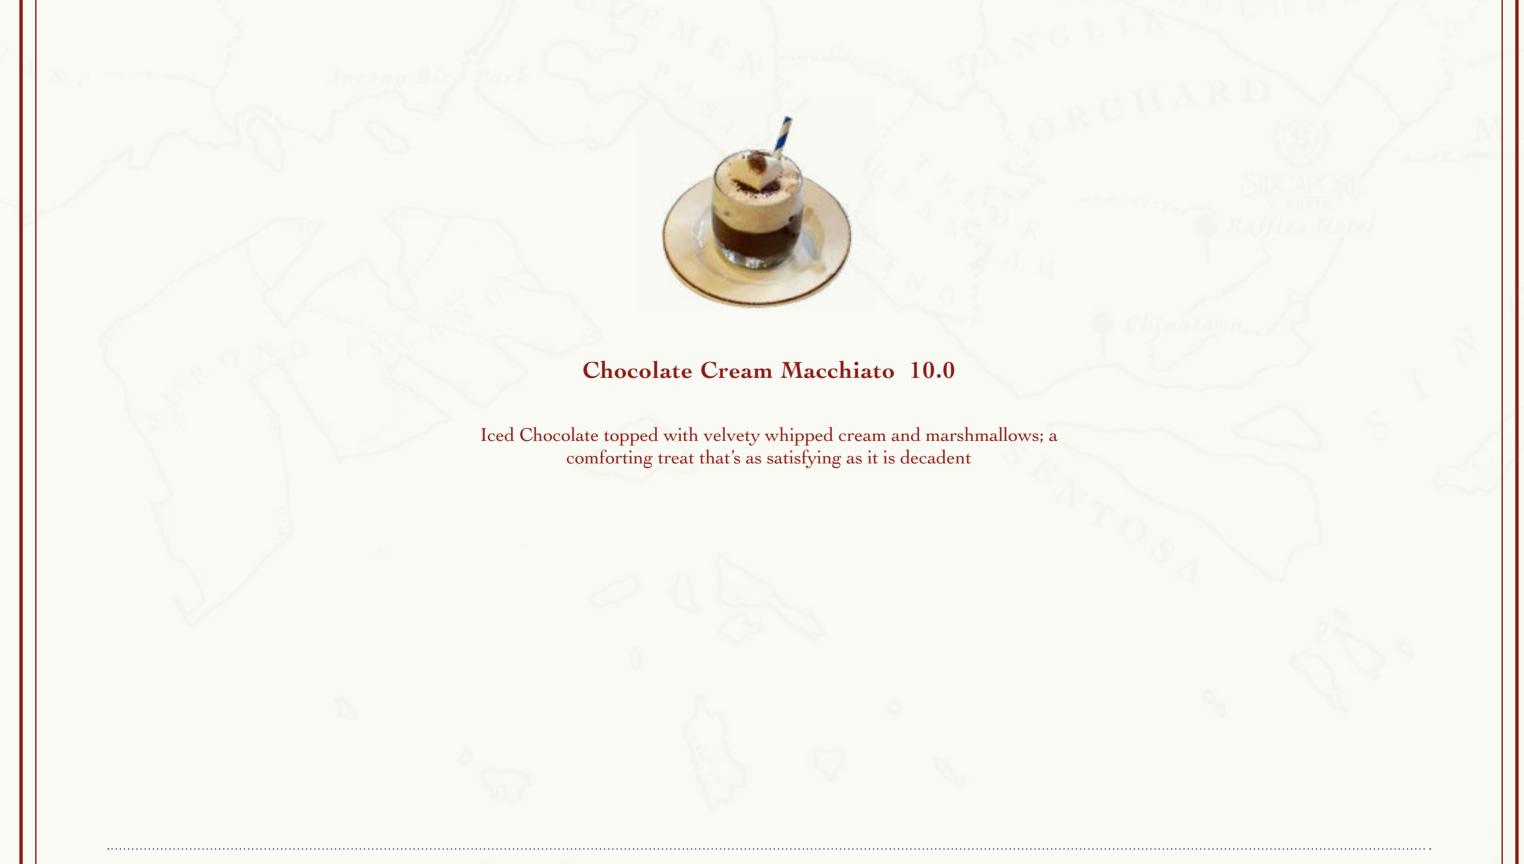

### Caffe Cream Macchiato 15.0

Victorious notes of Oak-Roasted Cacao & Dark Artisanal Chocolate Coffee, topped with velvety whipped cream and our housemade Sablé; each sip promises a luxurious and satisfying indulgence.