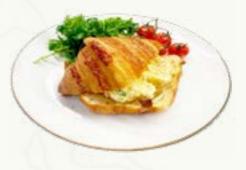

Ham & Egg Croissant 22.0

Soft & creamy Scrambled Free-Range Eggs and Smoked Ham sandwiched withfreshly baked Croissant

Served with Salad Mix in Vinaigrette Dressing

Egg Mayonnaise Croissant 20.0

Egg Mayonnaise with a hint of Dijon Mustard with freshly baked Croissant